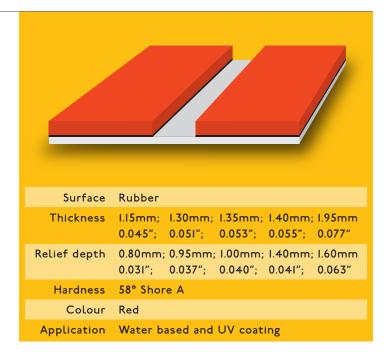

## TYREF ROSSA H.P.

High performance coating plate for offset coating.

Available in thicknesses:

- 1.15mm (0.045")
- 1.30 mm (0.051")
- 1.35mm (0.053")
- 1.40 mm (0.055")
- 1.95mm (0.077")

## Available widths:

- 1080mm (42<sup>1/2</sup>")
- 1320mm (52")
- 1480mm (58<sup>1/4</sup>")
- 1580mm (62<sup>1/4</sup>")

The Rossa H.P. surface was developed to optimise the transfer and performance when applying speciality coatings including Soft Touch, Drip Off, Satin and Matt products.